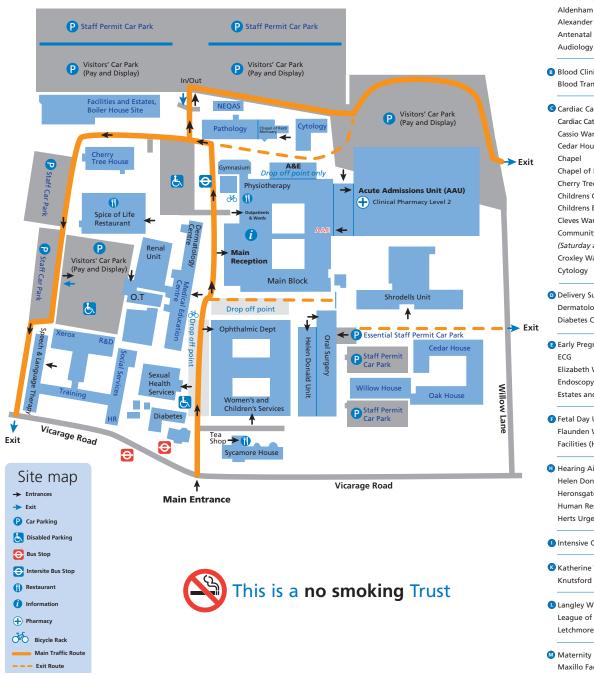

## **Department and Ward List** (alphabetical order)

| Accident and Emergency (A&E)<br>Acute Admission Unit (AAU) | Main Block<br>External Building                                  | 1 Medical Photography Oral Surgery/External B<br>- Mortuary Chapel of Rest/External |              |
|------------------------------------------------------------|------------------------------------------------------------------|-------------------------------------------------------------------------------------|--------------|
| Admissions                                                 | Main Block                                                       | 2                                                                                   |              |
| Aldenham Ward                                              | Main Block                                                       | 4 Neonatal Unit (SCBU) Women's and Children's                                       | s Services 3 |
| Alexander Birthing Centre                                  | Women's and Children's Service                                   |                                                                                     | _            |
| Antenatal Clinic                                           | Women's and Children's Service                                   |                                                                                     |              |
| Audiology                                                  | Main Block                                                       | 2 Oak House (Staff only) External Building                                          | -            |
|                                                            |                                                                  | Occupational Therapy (OT) External Building                                         | G            |
| Blood Clinic                                               | Main Block                                                       | 2 Oral Surgery External Building                                                    | G            |
| Blood Transfusion Unit                                     | Main Block                                                       | <sup>3</sup> Ophthalmic Outpatients Women's and Children'                           | s Services G |
|                                                            |                                                                  | Orthopaedic and Fracture Clinic Main Block                                          | 1            |
| Cardiac Care Unit (CCU)                                    | Main Block                                                       | 3 Orthotics Main Block                                                              | 1            |
| Cardiac Catheterisation Laboratories (                     | CCL) Acute Admission Unit (AAU)                                  | 2 Outpatients Main Block                                                            | 2            |
| Cassio Ward                                                | Main Block                                                       | 3                                                                                   |              |
| Cedar House (Staff only)                                   | External Building                                                | Patient Advice and Liaison Service (PALS) Main Block                                | 2            |
| Chapel                                                     | Main Block                                                       | <sup>3</sup> Pathology (across bridge) Main Block                                   | 3            |
| Chapel of Rest                                             | External Building                                                | G Parent Education/Seminar Rooms Women's and Children's                             | s Services G |
| Cherry Tree House (Staff only)                             | External Building                                                | <ul> <li>Patient Affairs</li> <li>Main Block</li> </ul>                             | 2            |
| Childrens Outpatient Department                            | Women's and Children's Service                                   |                                                                                     | 2            |
| Childrens Emergency Department                             | Main Block                                                       | <sup>1</sup> Pharmacy Acute Admission Unit (                                        |              |
| Cleves Ward                                                | Main Block                                                       | <sup>5</sup> Physiotherapy Main Block                                               | 1            |
| Community Midwife Drop in Clinic                           | Women's and Children's Service                                   |                                                                                     | 3            |
| (Saturday and Sunday Only)                                 |                                                                  |                                                                                     |              |
| Croxley Ward                                               | Main Block                                                       | 4 Radiology Main Block                                                              | 2            |
| Cytology                                                   | External Building                                                | – Rapid Assessment Unit (RAU) Main Block                                            | 2            |
|                                                            |                                                                  | Renal Unit External Building                                                        | G            |
| Delivery Suite                                             | Women's and Children's Service                                   |                                                                                     | G            |
| Dermatology Centre                                         | External Building                                                | G                                                                                   | 1            |
| Diabetes Centre                                            | External Building                                                |                                                                                     | 5            |
|                                                            |                                                                  |                                                                                     |              |
| Early Pregnancy Unit                                       | Women's and Children's Service                                   |                                                                                     | uliaing G    |
| ECG                                                        | Main Block                                                       | 3 Safari Day Unit Women's and Children'                                             | s Services 1 |
| Elizabeth Ward                                             | Women's and Children's Service                                   | Sarratt Ward Main Block                                                             | 4            |
| Endoscopy Unit                                             | Main Block                                                       | 3 Sexual Health Services External Building                                          | -            |
| Estates and Facilities (Staff only)                        | External Building                                                | Shrodells Unit External Building                                                    | _            |
|                                                            |                                                                  | Social Services External Building                                                   | G            |
| Fetal Day Unit                                             | Women's and Children's Service                                   | Speech and Language Therapy External Building                                       | G            |
| Flaunden Ward                                              | Main Block                                                       | 5 Starfish Ward Women's and Children'                                               |              |
| Facilities (Hotel Services)                                | External Building                                                | Stroke Unit Main Block                                                              | 3            |
|                                                            |                                                                  | Supplier (Staff only) External Building                                             | G            |
| Hearing Aid Clinic                                         | Main Block                                                       | 2 Surgical Appliances Main Black                                                    | 1            |
| Helen Donald Unit                                          | External Building                                                | Sycamore House External Puilding                                                    | _            |
| Heronsgate Ward                                            | Main Block                                                       | 4 Sycamore House External building                                                  |              |
| Human Resources                                            | External Building                                                | 1 Training Department External Building                                             | 2            |
| Herts Urgent Care                                          | Main Block                                                       | Theatres (Main) Main Block                                                          | 6            |
|                                                            |                                                                  |                                                                                     | 0            |
| Intensive Care Unit (ICU)                                  | Main Block                                                       | 6 IOHETS (VISITORS) Main Block 1,2,6<br>Women's and Children'                       | Convicor G   |
|                                                            |                                                                  | (14 · 5 · 0 · 4                                                                     |              |
| Katherine Ward (Postnatal)                                 | Women's and Children's Service                                   |                                                                                     |              |
| Knutsford Suite                                            | Women's and Children's Service                                   | s2 Restauran/External bu                                                            | laing G      |
| Langley Ward                                               | Main Block                                                       | 5 Vascular Lab Main Block                                                           | 5            |
| League of Friends Tea Bar                                  | Main Block                                                       | 2 Victoria Ward (Antenatal) Women's and Children'                                   | s Services 2 |
| Letchmore Ward                                             | Main Block                                                       | 5                                                                                   |              |
|                                                            |                                                                  | - 🖤 Willow House External Building                                                  | _            |
|                                                            |                                                                  |                                                                                     |              |
| Maternity Ultrasound                                       | Women's and Children's Service                                   | •                                                                                   |              |
| Maternity Ultrasound                                       | Women's and Children's Service<br>Oral Surgery/External Building | sG                                                                                  | 2            |